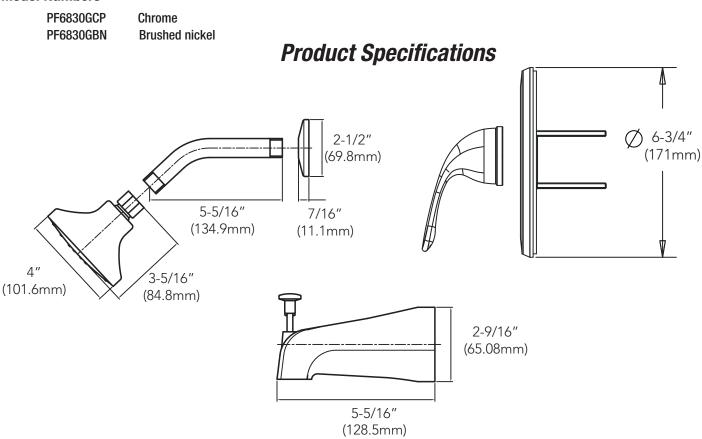

# PF6830G Single Handle Tub and Shower Trim Kit Alvord Series



# **Product Features**

#### • Metal lever handle

- Brass shower arm and flange
- · Single function showerhead with easy-clean rubber nozzles
- Slip-fit spout for 1/2" copper pipe
- 100% factory pressure tested
- 1.75 gpm flow showerhead
- cUPC/IAPMO Listed
- ADA Compliant
- WaterSense Certified
- Use with PF4001 series valve

### Model Numbers



## Warranty and Codes

This product comes complete with installation, operating, care and maintenance instructions. This PROFLO faucet carries a limited lifetime warranty when installed in residential applications. The warranty is five years in commercial applications. This product meets ASME: A112.18.1.



**PF6830GCP**