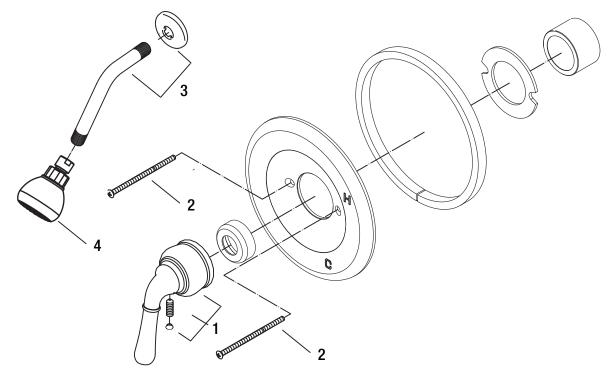

## **Model Numbers**

PF5220GCP PF5220GBN PF5220GORB

| NO. | ITEM                          | PART NUMBER  | <b>MATERIAL TYPE</b> |
|-----|-------------------------------|--------------|----------------------|
| 1   | Metal handle                  | OBPF7654073* | Zinc                 |
| 2   | Escutcheon screw ( set of 2 ) | OBPF1654271* | S/S                  |
| 3   | Shower arm with flange        | PFSK46*      | S/S                  |
| 4   | Showerhead                    | PFSH324*     | ABS+Brass            |