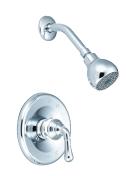

## PF5220G SINGLE HANDLE SHOWER ONLY TRIM KIT



## **Model Numbers**

PF5220GCP PF5220GBN PF5220GORB

| NO. | ITEM                          | PART NUMBER  | <b>MATERIAL TYPE</b> |
|-----|-------------------------------|--------------|----------------------|
| 1   | Metal handle                  | OBPF7654073* | Zinc                 |
| 2   | Escutcheon screw ( set of 2 ) | OBPF1654271* | S/S                  |
| 3   | Shower arm with flange        | PFSK46*      | S/S                  |
| 4   | Showerhead                    | PFSH324*     | ABS+Brass            |



PF5220GCP

## \* Specify Finish



## Warranty and Codes

This product comes complete with installation, operating, care and maintenance instructions. This PROFLO faucet carries a limited lifetime warranty when installed in residential applications. The warranty is five years in commercial applications. This product meets ASME: A112.18.1. Compliant with lead content requirements of US Senate Bill S.3874