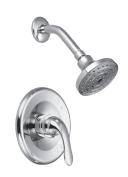

## PF6820G ALVORD SINGLE HANDLE SHOWER ONLY TRIM KIT

## **Model Numbers**

PF6820GCP PF6820GBN

| NO. | ITEM                          | PART NUMBER  | MATERIAL TYPE |
|-----|-------------------------------|--------------|---------------|
| 1   | Metal handle                  | OBPF7654074* | Zinc          |
| 2   | Escutcheon screw ( set of 2 ) | OBPF1654271* | S/S           |
| 3   | Shower arm with flange        | PFSK46*      | S/S           |
| 4   | Showerhead                    | PFSH305G*    | ABS+Brass     |