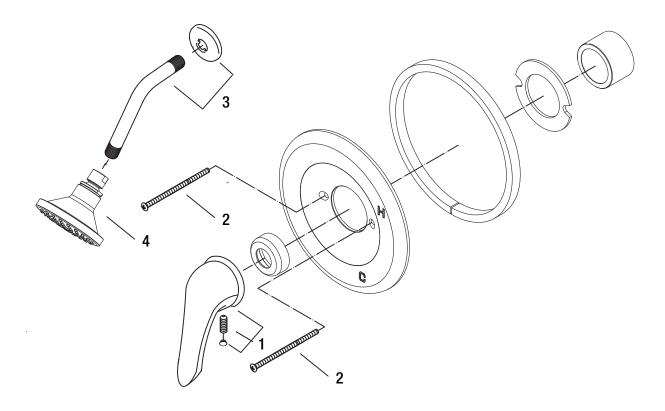

## **Model Numbers**

PF6820GCP PF6820GBN

| NO. | ITEM                          | PART NUMBER  | MATERIAL TYPE |
|-----|-------------------------------|--------------|---------------|
| 1   | Metal handle                  | OBPF7654074* | Zinc          |
| 2   | Escutcheon screw ( set of 2 ) | OBPF1654271* | S/S           |
| 3   | Shower arm with flange        | PFSK46*      | S/S           |
| 4   | Showerhead                    | PFSH305G*    | ABS+Brass     |

PF6820GCP

<sup>\*</sup> Specify Finish