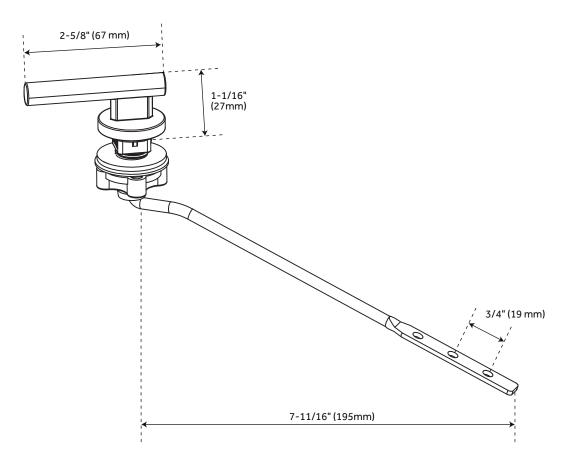

#### **FEATURES**

Handle Length: 2-5/8" Handle Depth: 1-1/16" Interior Lever Length: 7-11/16"