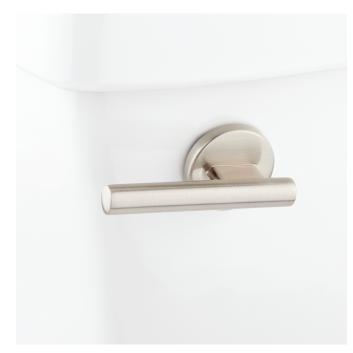

# EDENTON

TOILET TANK HANDLE SKU: 951180

### FEATURES

Fits Most Front Mount Conventional Toilet Tanks. Solid Brass Construction Trip Lever and a Zinc Handle.