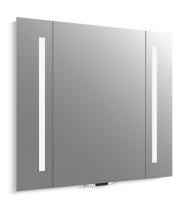

## **Features**

- Verdera light guides provide optimal grooming and styling light output.
- Light guides provide a consistent output, eliminating hot spots and dark spots.
- Light brightness compatible with separate dimming switch (sold separately).
- Integrated speakers and microphones built for superior sound and audio capability.
- Voice control for volume adjustment and light brightness.
- Manual control of on/off capability, light brightness & sound volume.
- Downfiring way-finding light, brightens via proximity sensor.
- Pivoting side panels.
- Embedded with Amazon Alexa.
- Supports Title 24 California Compliant and meets JA8 2016 standards.