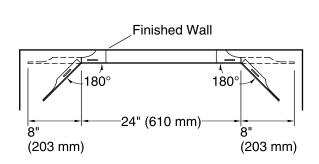

## **Notes**

Install this product according to the installation instructions.

Select the type of fastener based on the wall material. A minimum 20 lb (9.07 kg) load bearing fastener is recommended.

Install the fastener to a stud to avoid possible property and product damage.