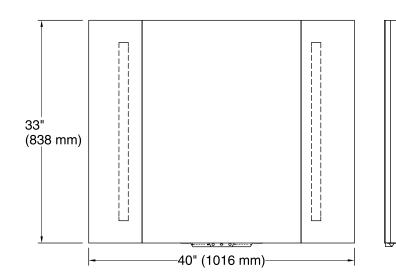

## **Technical Information**

All product dimensions are nominal.

Mirror type: Wall-mount pivot