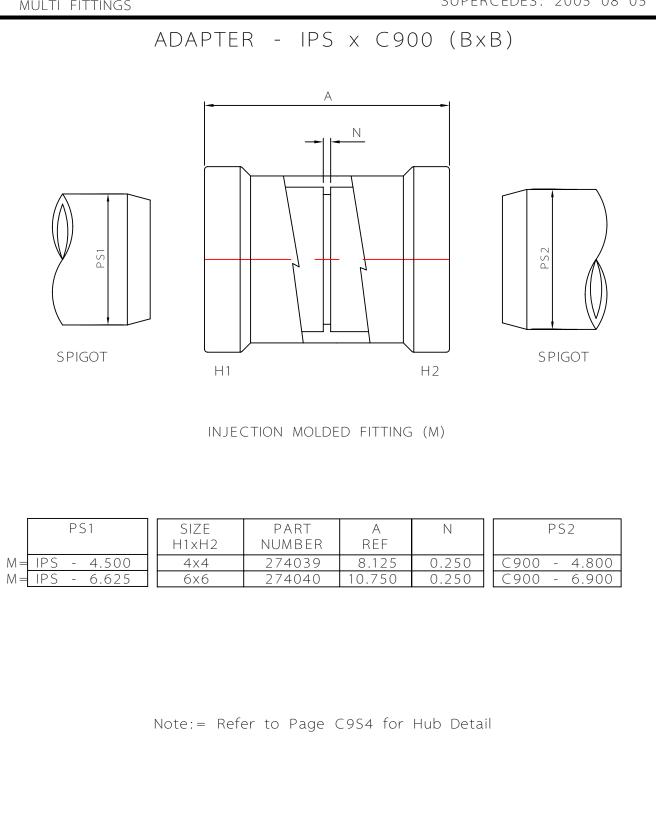

Product Information Bulletin



## NOW FEATURING MOLDED CIOD FITTINGS



# SIZES

Molded: 4" - 8" Fabricated: 4" - 12"

#### **MULTI FITTINGS**

Telephone: 519 681-2140 Toll Free: 800 265-1815 Fax: 519 681-2156

## MULTI FITTINGS DR18 CIOD NON-PRESSURE SEWER FITTINGS

- Molded White in 4"- 8" sizes
- Fabricated (green or blue) in larger diameters

### **APPLICATIONS**

- Gravity sewer drainage applications
- Non-pressure applications
- Seismic applications
- · Under roadbeds and higher road load applications
- Transitions from CIOD to sewer

#### **FEATURES & BENEFITS**

- · White in color molded
- Molded in 4"-8" configurations
- Long-term reliability
- Easy to install
- High impact strength
- Corrosion resistant





## LAYING LENGTH

ISSUE DATE: 2017 11 30 SUPERCEDES: 2005 08 05