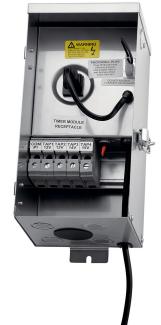

### **Dimensions**

Height 13"
Length 6"
Width 5.75"
Weight 9.975 LBS

Electrical

Input Voltage 120 V

Light Source

Dimmable No

Mounting/Installation

Interior/Exterior Exterior Product

Mountable On Wall Or Ceiling No Mounting Weight 9.98 LBS Modular No

# Housing/Glass

Primary Material Stainless Steel

Shade Included N

### Product/Ordering Information

 Sku
 15CS150SS

 Finish
 Stainless Steel

 UPC
 783927539074