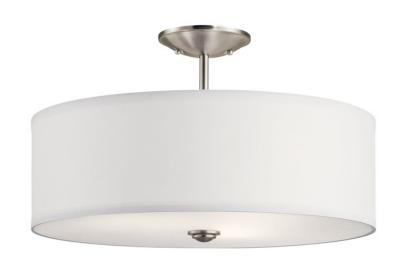

# **SPECIFICATIONS**

| Certifications/Qualifications               |                                          |
|---------------------------------------------|------------------------------------------|
|                                             | www.kichler.com/warranty                 |
| Dimensions                                  |                                          |
| Base Backplate<br>Weight<br>Height<br>Width | 5.00 DIA<br>5.80 LBS<br>11.25"<br>18.00" |
| Light Source                                |                                          |
| Lamp Included                               | Not Included                             |
| Lamp Type<br>Light Source                   | A19<br>Incandescent                      |
| Max or Nominal Watt                         | 75W                                      |
| # of Bulbs/LED Modules                      | 3                                        |
| Socket Type                                 | Medium                                   |
| Socket Wire                                 | 150"                                     |
| Mounting/Installation                       |                                          |
| Interior/Exterior                           | Interior                                 |
| Location Rating Mounting Weight             | Dry<br>1.30 LBS                          |
| Woulding Weight                             | 1.00 LDO                                 |

#### **FIXTURE ATTRIBUTES**

| н | $\sim$ | 110 | ın | $\alpha$ |
|---|--------|-----|----|----------|
|   | v      | us  | ш  | м        |

Diffuser Description Satin Etched Diffuser

Primary Material STEEL

Shade Description WHITE MICROFIBER

# **Product/Ordering Information**

 SKU
 43692NI

 Finish
 Brushed Nickel

 Style
 Transitional

 UPC
 783927540254