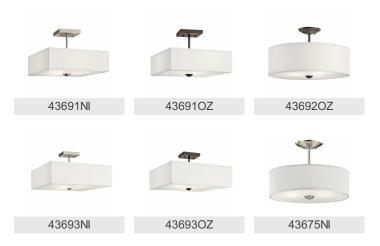

ion                       |                                          |
| Interior/Exterior                           | Interior                                 |
| Location Rating Mounting Weight             | Dry<br>1.30 LBS                          |
| Woulding Weight                             | 1.00 LDO                                 |

#### **FIXTURE ATTRIBUTES**

| н | $\sim$ | 110 | ın | $\alpha$ |
|---|--------|-----|----|----------|
|   | v      | us  | ш  | м        |

Diffuser Description Satin Etched Diffuser

Primary Material STEEL

Shade Description WHITE MICROFIBER

# **Product/Ordering Information**

 SKU
 43692NI

 Finish
 Brushed Nickel

 Style
 Transitional

 UPC
 783927540254

### **Finish Options**



**Brushed Nickel** 



Olde Bronze



## **ALSO IN THIS FAMILY**