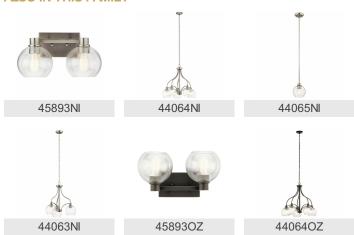

50"

### Mounting/Installation

# of Bulbs/LED Modules

Socket Type

Socket Wire

Install Glass Up or Down Yes
Interior/Exterior Interior
Location Rating Damp
Mounting Weight 1.30 LBS

### **FIXTURE ATTRIBUTES**

| Housing                      |                |
|------------------------------|----------------|
| Diffuser Description         | Clear          |
| Primary Material             | Steel          |
| Product/Ordering Information |                |
| SKU                          | 45892NI        |
| Finish                       | Brushed Nickel |
| Style                        | Transitional   |
| UPC                          | 783927538312   |
| Finish Ontions               |                |

# **Finish Options**



Brushed Nickel



Olde Bronze



### **ALSO IN THIS FAMILY**