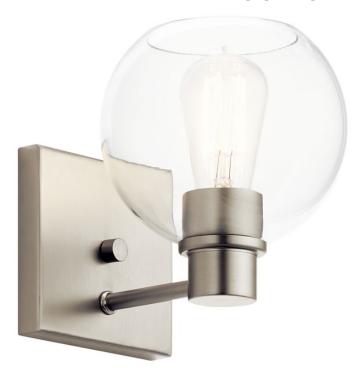

### **FIXTURE ATTRIBUTES**

| Housing                      |                |
|------------------------------|----------------|
| Diffuser Description         | Clear          |
| Primary Material             | Steel          |
| Product/Ordering Information |                |
| SKU                          | 45892NI        |
| Finish                       | Brushed Nickel |
| Style                        | Transitional   |
| UPC                          | 783927538312   |
| Finish Ontions               |                |