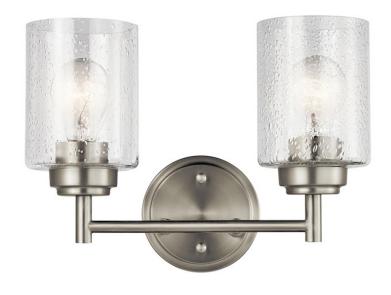

## **FIXTURE ATTRIBUTES**

| Housing              |              |
|----------------------|--------------|
| Diffuser Description | Clear Seeded |
| Primary Material     | STEEL        |

**Product/Ordering Information** 

45885NI Finish **Brushed Nickel** Style Contemporary UPC 783927539364