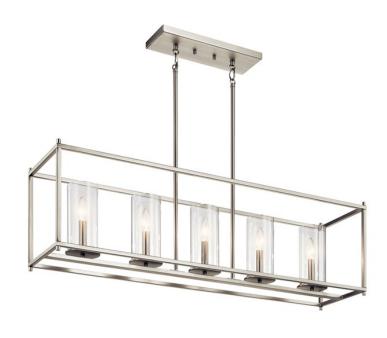

### **SPECIFICATIONS**

| OI LOII IOAI IOITO                                                                                                                   |                                                                |
|--------------------------------------------------------------------------------------------------------------------------------------|----------------------------------------------------------------|
| Certifications/Qualifications                                                                                                        |                                                                |
|                                                                                                                                      | www.kichler.com/warranty                                       |
| Dimensions Base Backplate Chain/Stem Length Weight Height Length Overall Height Width                                                | 4.75 X 13.50<br>36"<br>16.00 LBS<br>25.75"<br>41.25"<br>40.00" |
| Light Source Bulb Product ID Lamp Included Lamp Type Light Source Max or Nominal Watt # of Bulbs/LED Modules Socket Type Socket Wire | 4064CLR Not Included B Incandescent 60W 5 CAND 105"            |
| Mounting/Installation Interior/Exterior Lead Wire Length Location Rating Mounting Weight Slope Ceiling Kit Included                  | Interior<br>98"<br>Dry<br>13.00 LBS<br>Yes                     |

### **FIXTURE ATTRIBUTES**

| Housing                      |                |
|------------------------------|----------------|
| Diffuser Description         | Clear          |
| Primary Material             | STEEL          |
| Product/Ordering Information |                |
| SKU                          | 43995NI        |
| Finish                       | Brushed Nickel |

Contemporary

783927540230