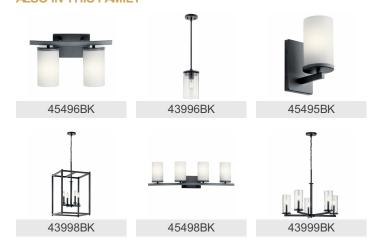

ype Socket Wire | 4064CLR Not Included B Incandescent 60W 5 CAND 105"            |
| Mounting/Installation Interior/Exterior Lead Wire Length Location Rating Mounting Weight Slope Ceiling Kit Included                  | Interior<br>98"<br>Dry<br>13.00 LBS<br>Yes                     |

### **FIXTURE ATTRIBUTES**

| Housing                      |                |
|------------------------------|----------------|
| Diffuser Description         | Clear          |
| Primary Material             | STEEL          |
| Product/Ordering Information |                |
| SKU                          | 43995NI        |
| Finish                       | Brushed Nickel |

Contemporary

783927540230

## **Finish Options**





Style

UPC

Brushed Nickel



Olde Bronze

Chrome



# **ALSO IN THIS FAMILY**