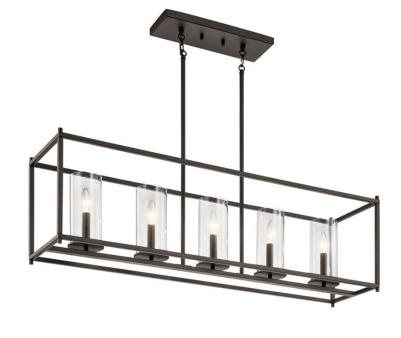

#### **SPECIFICATIONS**

| of Edit ICATIONS                                                                                                                     |                                                                |
|--------------------------------------------------------------------------------------------------------------------------------------|----------------------------------------------------------------|
| Certifications/Qualifications                                                                                                        |                                                                |
|                                                                                                                                      | www.kichler.com/warranty                                       |
| Dimensions Base Backplate Chain/Stem Length Weight Height Length Overall Height Width                                                | 4.75 X 13.50<br>36"<br>16.00 LBS<br>25.75"<br>41.25"<br>40.00" |
| Light Source Bulb Product ID Lamp Included Lamp Type Light Source Max or Nominal Watt # of Bulbs/LED Modules Socket Type Socket Wire | 4064CLR Not Included B Incandescent 60W 5 CAND 105"            |
| Mounting/Installation Interior/Exterior Lead Wire Length Location Rating Mounting Weight                                             | Interior<br>98"<br>Dry<br>13.00 LBS                            |

# Slope Ceiling Kit Included FIXTURE ATTRIBUTES

| Housing                      |              |
|------------------------------|--------------|
| Diffuser Description         | Clear        |
| Primary Material             | STEEL        |
| Product/Ordering Information |              |
| SKU                          | 43995OZ      |
| Finish                       | Olde Bronze  |
| Style                        | Contemporary |
| UPC                          | 783927540247 |