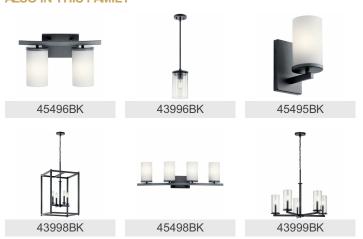

|
| Mounting/Installation Interior/Exterior Lead Wire Length Location Rating Mounting Weight                                             | Interior<br>98"<br>Dry<br>13.00 LBS                            |



# Slope Ceiling Kit Included FIXTURE ATTRIBUTES

| Housing                      |              |
|------------------------------|--------------|
| Diffuser Description         | Clear        |
| Primary Material             | STEEL        |
| Product/Ordering Information |              |
| SKU                          | 43995OZ      |
| Finish                       | Olde Bronze  |
| Style                        | Contemporary |
| UPC                          | 783927540247 |

Yes

### **Finish Options**



Black



Brushed Nickel



Chrome



Olde Bronze

## **ALSO IN THIS FAMILY**