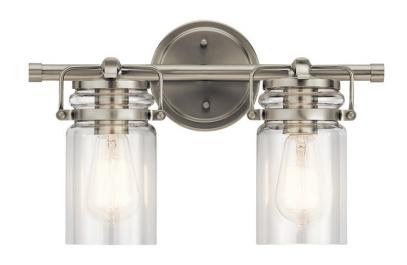

# **SPECIFICATIONS**

| Certifications/Qualifications      |                          |
|------------------------------------|--------------------------|
|                                    | www.kichler.com/warranty |
| Dimensions                         |                          |
| Base Backplate                     | 5.00 DIA                 |
| Extension                          | 6.50"                    |
| Weight                             | 3.80 LBS                 |
| Height from center of Wall opening | 2.50"                    |
| (Spec Sheet)                       |                          |
| Height                             | 10.00"                   |
| Width                              | 15.75"                   |
| Light Source                       |                          |
| Lamp Included                      | Not Included             |
| Lamp Type                          | A19                      |

Incandescent

75W

Max or Nominal Watt

Light Source

# of Bulbs/LED Modules 2 Medium Socket Type 150" Socket Wire

Mounting/Installation

Interior/Exterior Interior Location Rating Damp Mounting Weight 2.30 LBS

### **FIXTURE ATTRIBUTES**

| Housing                      |       |
|------------------------------|-------|
| Diffuser Description         | Clear |
| Primary Material             | STEEL |
| Product/Ordering Information |       |

SKU 45688NI Finish Brushed Nickel Style Industrial **UPC** 783927536936