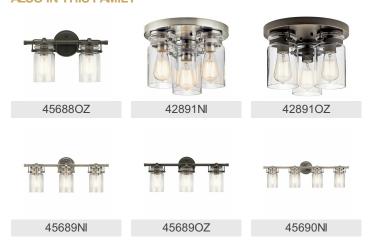

Light Source                       |                          |
| Lamp Included                      | Not Included             |
| Lamp Type                          | A19                      |

Incandescent

75W

Max or Nominal Watt

Light Source

# of Bulbs/LED Modules 2 Medium Socket Type 150" Socket Wire

Mounting/Installation

Interior/Exterior Interior Location Rating Damp Mounting Weight 2.30 LBS

### **FIXTURE ATTRIBUTES**

| Housing                      |       |
|------------------------------|-------|
| Diffuser Description         | Clear |
| Primary Material             | STEEL |
| Product/Ordering Information |       |

SKU 45688NI Finish Brushed Nickel Style Industrial **UPC** 783927536936

# **Finish Options**

Brushed Nickel



Olde Bronze



# **ALSO IN THIS FAMILY**