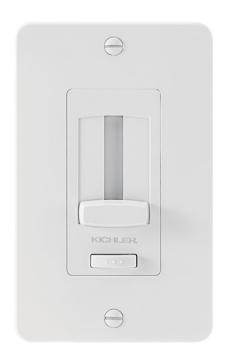

# **SPECIFICATIONS**

| Certifications/Qualifications |                                 |
|-------------------------------|---------------------------------|
|                               | www.kichler.com/warranty        |
| Dimensions                    |                                 |
| Weight                        | 0.04 LBS                        |
| Height                        | 4.50"                           |
| Length                        | 2.75"                           |
| Width                         | 0.25"                           |
| Mounting/Installation         |                                 |
| Interior/Exterior             | Interior                        |
| Location Rating               | Accessory, Listing Not Required |

# **FIXTURE ATTRIBUTES**

| <b>Product</b> | /Ordering | Information |
|----------------|-----------|-------------|
|----------------|-----------|-------------|

SKU 1DDTRIMWH

Finish White Material (Not Painted)

Style Other

UPC 783927545495

### **Finish Options**

Black Material (Not Painted)

White Material (Not Painted)