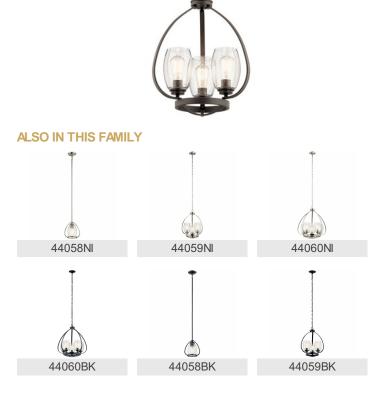

## **FIXTURE ATTRIBUTES**

| Housing                      |                 |
|------------------------------|-----------------|
| Diffuser Description         | Clear Seeded    |
| Primary Material             | STEEL           |
| Product/Ordering Information |                 |
| SKU                          | 44059OZ         |
| Finish                       | Olde Bronze     |
| Style                        | Lodge / Country |
| UPC                          | 783927539944    |
| Finish Options               |                 |

## Black Brushed Nickel