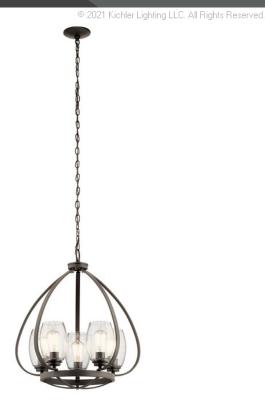

## **SPECIFICATIONS**

| Certifications/Qualifications |                          |
|-------------------------------|--------------------------|
|                               | www.kichler.com/warranty |
| Dimensions                    |                          |
| Base Backplate                | 5.00 DIA                 |
| Chain/Stem Length             | 36"                      |
| Weight                        | 11.80 LBS                |
| Height                        | 24.00"                   |
| Overall Height                | 62.00"                   |
| Width                         | 22.00"                   |
| Light Source                  |                          |
| Lamp Included                 | Not Included             |
|                               | 1.10                     |

Lamp Included
Lamp Type
Light Source
Max or Nominal Watt
# of Bulbs/LED Modules
Socket Type
Socket Wire

Not included
Not included
19
Incandescent
75W
Medium
105"

Mounting/Installation

Interior/Exterior Interior
Lead Wire Length 52"
Location Rating Dry
Mounting Weight 7.80 LBS

## **FIXTURE ATTRIBUTES**

| Housing              |              |  |
|----------------------|--------------|--|
| Diffuser Description | Clear Seeded |  |
| Primary Material     | STEEL        |  |

**Product/Ordering Information** 

 SKU
 440600Z

 Finish
 Olde Bronze

 Style
 Lodge / Country

 UPC
 783927539937

## **Finish Options**

В

Black

Brushed Nickel

Olde Bronze