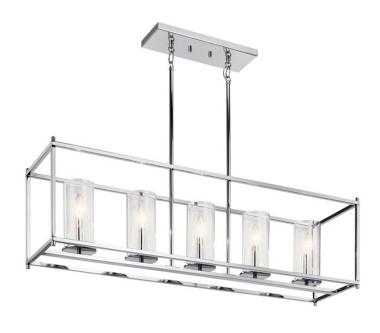

## **SPECIFICATIONS**

| SPECIFICATIONS                                                                                                                       |                                                                |
|--------------------------------------------------------------------------------------------------------------------------------------|----------------------------------------------------------------|
| Certifications/Qualifications                                                                                                        |                                                                |
|                                                                                                                                      | www.kichler.com/warranty                                       |
| Dimensions Base Backplate Chain/Stem Length Weight Height Length Overall Height Width                                                | 4.75 X 13.50<br>36"<br>16.00 LBS<br>25.75"<br>41.25"<br>40.00" |
| Light Source Bulb Product ID Lamp Included Lamp Type Light Source Max or Nominal Watt # of Bulbs/LED Modules Socket Type Socket Wire | 4064CLR Not Included B Incandescent 60W 5 CAND 105"            |
| Mounting/Installation Interior/Exterior Lead Wire Length Location Rating Mounting Weight Slope Ceiling Kit Included                  | Interior<br>98"<br>Dry<br>13.00 LBS<br>Yes                     |

## **FIXTURE ATTRIBUTES**

| Housing Diffuser Description Primary Material | Clear<br>STEEL |
|-----------------------------------------------|----------------|
| Product/Ordering Information                  |                |
| SKU                                           | 43995CH        |
| Finish                                        | Chrome         |
| Style                                         | Contemporary   |
| UPC                                           | 783927540223   |