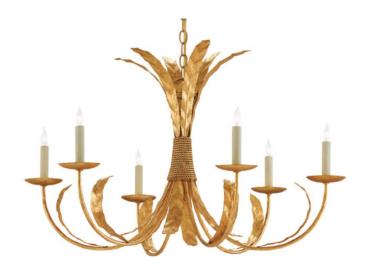

## Bette Gold Chandelier

9000-0186

Overall: 20.75"h x 33"dia

Finish: Grecian Gold Leaf Materials: Wrought Iron

Item Weight: 10.5 lb Number of Lights: 6

Sugggested Bulb: CA Flame Tip

Socket Type: E12

Watts per Socket / Item: 60 / 360

Chain Included: 6' Grecian Gold Leaf

Cord: 15' Gold

The sheaf of feathers ornamenting the classic shape of the Bette Chandelier is a special design note, as is the brilliance of the Grecian gold leaf finish on the wrought iron frame. This beautiful gold chandelier that is cinched in the middle to make it a classic form is in our Bunny Williams Collection, as is the matching Bette Wall Sconce.