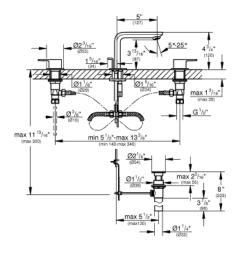

# LINEARE 8" Widespread Two-Handle Bathroom Faucet M-Size MODEL # 2057800A

## **Product Description:**

LINEARE

8" Widespread Two-Handle Bathroom Faucet M-Size

### Standard Specification:

- Metal lever handle
- 1/2" ceramic cartridge (90° turn)
- GROHE StarLight chrome finish
- GROHE AquaGuide adjustable flow control
- GROHE QuickFix rapid installation system
- Spout with flow control
- Includes waste-set drain assembly
- Pressure resistant
- Flexible connection hoses between spout and side valves
- 1/2" x 7/16" union nut