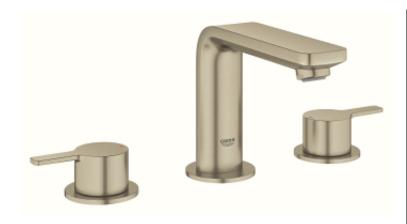

## **Product Description:**

LINEARE

8" Widespread Two-Handle Bathroom Faucet M-Size

## Standard Specification:

- Metal lever handle
- 1/2" ceramic cartridge (90° turn)
- GROHE StarLight finish
- GROHE AquaGuide adjustable flow control
- GROHE QuickFix rapid installation system
- Spout with flow control
- Includes waste-set drain assembly
- Pressure resistant
- Flexible connection hoses between spout and side valves
- 1/2" x 7/16" union nut

#### Color:

□ 20578ENA Brushed Nickel