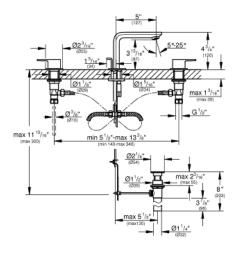

## Standard Specification:

- Metal lever handle
- 1/2" ceramic cartridge (90° turn)
- GROHE StarLight finish
- GROHE AquaGuide adjustable flow control
- GROHE QuickFix rapid installation system
- Spout with flow control
- Includes waste-set drain assembly
- Pressure resistant
- Flexible connection hoses between spout and side valves
- 1/2" x 7/16" union nut