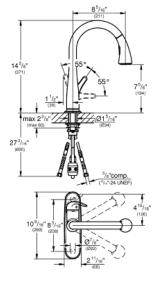

• Locking dual spray control - switches back and forth between regular flow and SpeedClean shower jet

- GROHE QuickFix rapid installation system
- GROHE SilkMove
- Max Flow Rate: 1.75 gpm (6.6 L/min)
- Forward rotation lever, does not hit backsplash
- Escutcheon
- 7 5/8" Aerator Height
- 14 5/8" faucet height
- 360° Ball-joint on hose for flexible handling of spray head
- Includes 10" escutcheon
- Single lever handle
- Weight operated pull back mechanism for hose
- Stainless steel braided hose
- Stainless steel braided supply lines
- Available at FERGUSON and Build.com