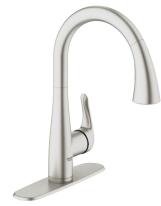

## ELBERON Single-Handle Kitchen Faucet MODEL # 30211DC1

## Product Description: ELBERON Single-Handle Kitchen Faucet

## Color:

□ 30211DC1 SuperSteel InfinityFinish