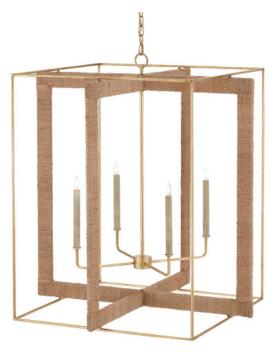

## Purebred Large Rope Lantern

9000-0217

Overall: 36"h x 32.25"w x 32.25"d

Finish: Contemporary Gold Leaf/Natural Materials: Wrought Iron/Abaca Rope

Item Weight: 32 lb Number of Lights: 4

Sugggested Bulb: CA Flame Tip

Socket Type: E12

Watts per Socket / Item: 60 / 240

Chain Included: 6' Dark Contemporary Gold Leaf

Cord: 13' Gold

Design notes that make the Purebred Chandelier special are its modern boxy shapes, its thin metal bands in a contemporary gold leaf finish that contrast wider ones wrapped in Abaca rope, and the care with which the rope has been painstakingly wrapped around the metal.