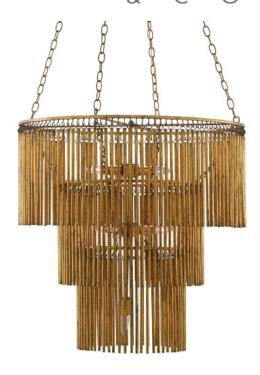

## Mantra Gold Chandelier

9000-0247

(IS)

Overall: 31.5"h x 30"dia

Finish: Gold Leaf Materials: Iron/Brass

Item Weight: 38 lb Number of Lights: 7

Sugggested Bulb: B Torpedo Tip

Socket Type: E12

Watts per Socket / Item: 60 / 420

Chain Included: 6' (4) Gold Leaf

Cord: 13' Gold

The Mantra Chandelier is an elegant example of mid-century modern luxe. The gold leaf finish on the long tentacles of metal that dangle from its three tiers bring the fixture a powerful punch of patina. This is due to the distressing our finish artisans achieved with this gold chandelier.