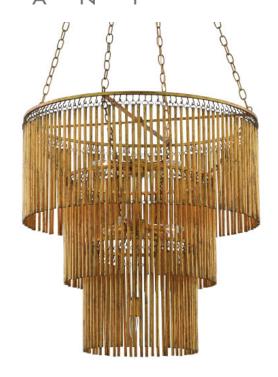

## Mantra Gold Chandelier

9000-0247

(IS)

Overall: 31.5"h x 30"dia

Finish: Gold Leaf Materials: Iron/Brass

Item Weight: 38 lb Number of Lights: 7

Sugggested Bulb: B Torpedo Tip

Socket Type: E12

Watts per Socket / Item: 60 / 420

Chain Included: 6' (4) Gold Leaf

Cord: 13' Gold

The Mantra Chandelier is an elegant example of mid-century modern luxe. The gold leaf finish on the long tentacles of metal that dangle from its three tiers bring the fixture a powerful punch of patina. This is due to the distressing our finish artisans achieved with this gold chandelier.