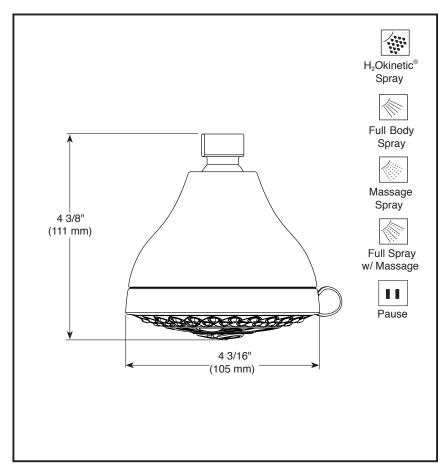

# **SHOWERHEAD**

- H<sub>2</sub>Okinetic Technology® Showerhead
- 5-Spray Setting Showerhead

#### **FEATURES:**

■ Touch-Clean® Nozzles

### STANDARD SPECIFICATIONS:

- Showerhead with five settings pause is a non-positive
- Standard 1/2" pipe fitting
- Easy-turn spray dial
- Metal ball connector
- Maximum 1.75 gpm @ 80 psi, 6.6 L/min @ 550 kPa (52637-▲18-PK only)
- Maximum 1.5 gpm @ 80 80i, 5.7L/min @ 550 kPa (52637-▲15-PK only)