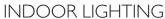

## Dove Creek I-Light Wall Light Satin Nickel

N/A

MATERIAL CONSTRUCTION: Steel

**ASSEMBLED DIMENSIONS:** 6.5" H × 5.38" L × 6" D

1.80 lbs. WEIGHT:

**BACKPLATE DIMENSIONS:** 4.92" H × 5.375" W

CANOPY/PLATE DIMENSIONS: N/A

**GLASS/SHADE DIMENSIONS:** 4.4" H × 5.4" L × 3.8" D

**GLASS/SHADE MATERIAL:** Glass GLASS/SHADE TYPE: Frosted **GLASS/SHADE COLOR:** White

LED BRIGHTNESS (LUMENS):

LED COLOR CORRELATED TEMPERATURE (CCT): N/A

LED COLOR RENDERING INDEX (CRI): N/A

LED EFFICACY: N/A