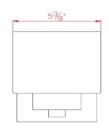

MATERIAL CONSTRUCTION: Steel

**ASSEMBLED DIMENSIONS:** 6.5" H × 5.38" L × 6" D

1.80 lbs. WEIGHT:

**BACKPLATE DIMENSIONS:** 4.92" H × 5.375" W

CANOPY/PLATE DIMENSIONS: N/A

**GLASS/SHADE DIMENSIONS:** 4.4" H × 5.4" L × 3.8" D