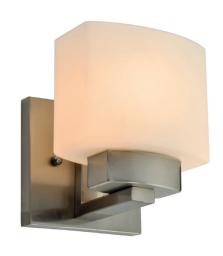

MATERIAL CONSTRUCTION: Steel

**ASSEMBLED DIMENSIONS:** 6.5" H × 5.38" L × 6" D

1.80 lbs. WEIGHT:

**BACKPLATE DIMENSIONS:** 4.92" H × 5.375" W

CANOPY/PLATE DIMENSIONS: N/A

**GLASS/SHADE DIMENSIONS:** 4.4" H × 5.4" L × 3.8" D