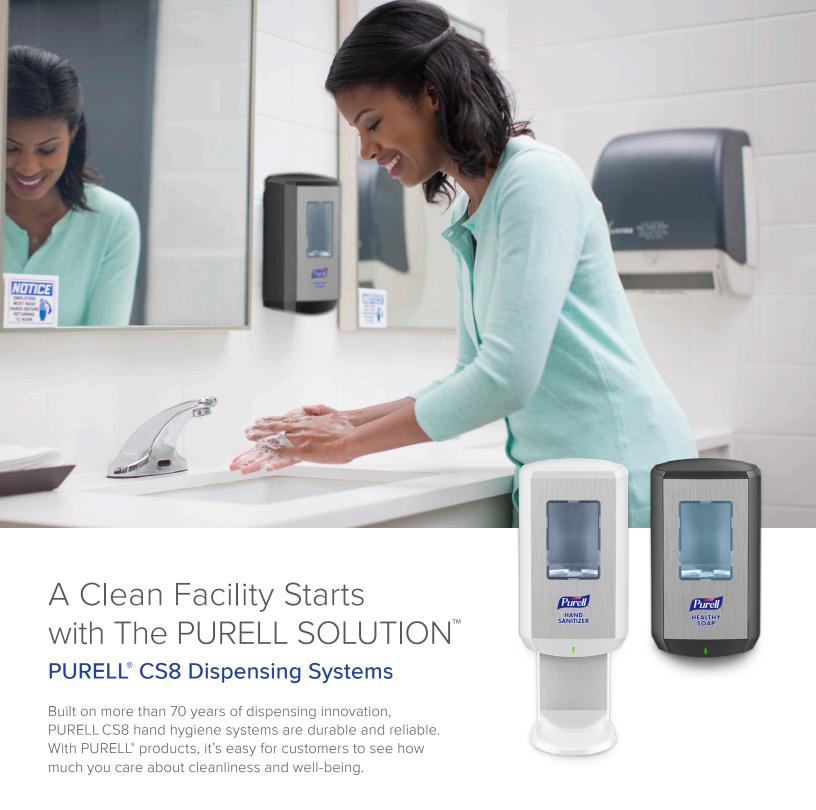

#### PURELL® CS8 TOUCH-FREE

## **PURELL CS8** TOUCH-FREE

# The PURELL CS8 is part of The PURELL SOLUTION™

A holistic set of products, designed to provide no-trade-off protection. With hand sanitizers, hand soaps, and surface disinfectants that are proven effective and send a signal you care.