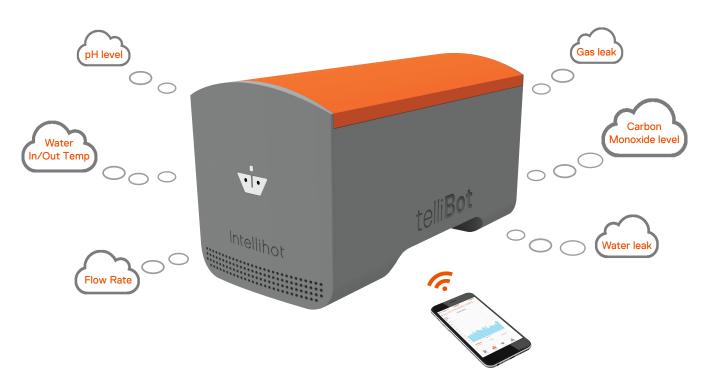

# telli**Bot**

The world's first smart condensate neutralizer.

## Smartify Your Boiler Room.™

telli**Bot** is not only a state-of-the-art, IoT and Wi-Fi enabled, smart condensate neutralizer, it can also "smartify" any boiler room through robotic controls that transform every water heater or boiler into a smart device.

- Monitor water temperatures Using a clip-on probe, the user can monitor the boiler or water heater supply/return temperatures.
- Prevent leak damages A built-in leak sensor notifies the user of any water leaks in the boiler room or condensate back-ups. If the optional water valve kit is installed, telli**Bot** can shut off the water and turn off the boiler or water heater.
- Gas and Carbon monoxide safety A carbon monoxide and flue-gas sensor notifies the user of any leaks. If the optional gas valve kit is installed, telli**Bot** can shut off the gas.
- · Calculate cost savings opportunity The user can monitor hot water demand and draw profile if the optional flow sensor kit is installed.
- · Mobile app telliBot comes with a mobile app that sends automated notifications.
- Prevent corrosion damage telli**Bot** monitors the neutralizer media usage and sends a notification through an app when it is time to replace it. No more guessing when to reload the media and risk corrosion damage.
- · Never out of media when subscribed to telliBot service, we notify and ship the media before it is used up.

# telliBot Predictive Analytics Service (PAS)

- Monitoring & Predictive Analytics telliBot monitors the supply/return temperatures of any water heater or boiler, and send alerts for any out of range activity. In addition, telliBot PAS predicts the health of the unit(s) based on historical performance.
- Water Leakage & Condensate Backup telliBot monitors for any leaks that might be starting and sends alerts if that happens.
- · Carbon Monoxide and flue-gas leakage telliBot monitors for any Carbon Monoxide and flue-gas leakage and sends alerts if that happens.
- Neutralizer media telliBot PAS monitors the media usage and ships out the neutralizer media before it is used up.
- Remote On/Off In the event that the condensate is blocked, telli**Bot** can turn off the water heater or boiler via a remote interlock output.
- Buzzer/Alarm telliBot has an audible buzzer and a visual alarm to alert building personnel about any issues.