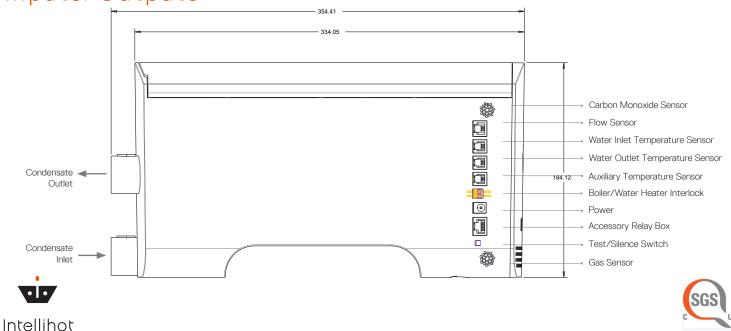

onsumption | 75W (Max)                                                                |                        |
| Safety Alarms                | Carbon Monoxide Alarm,Natural Gas Leak Alarm, Water Leak Alarm, pH Alarm |                        |
| Wi-Fi Enabled                | 802.11 b/g                                                               |                        |
| Notifications                | Email, SMS, in App                                                       |                        |
| Add-On, Accessory Kits       | Water Valve kit, Gas Valve kit, Flow Sensor kit                          |                        |
| Warranty                     | 1 year                                                                   |                        |

#### Inputs/Outputs