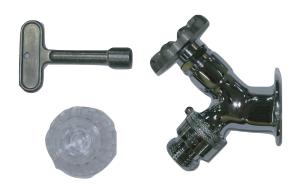

## **Product Features**

- · Brass body
- · Maximum operating pressure: 125 psi
- · Maximum operating temperature: 120°F
- · 3/4" Male hose thread outlet
- · VACUUM BREAKER ANTI-SIPHON, Model # BC-8000:
  - · ASSE standard 1011 and CSA B64.2 approved
  - · IAPMO listed / cUPC

<sup>\*</sup>Additional parts included: 1 zinc alloy loose key and 1 polycarbonate handle.