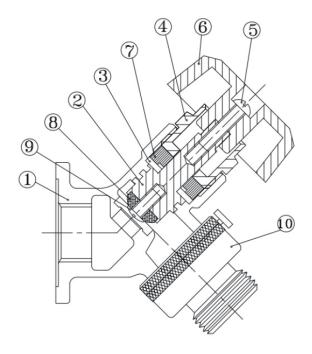

| NO. | PART           | MATERIAL   | QTY |
|-----|----------------|------------|-----|
| 1   | Body           | Brass      | 1   |
| 2   | Stem           | Brass      | 1   |
| 3   | Washer         | Brass      | 1   |
| 4   | Packing Nut    | Brass      | 1   |
| 5   | Handle Screw   | Brass      | 1   |
| 6   | Wheel Handle   | Zinc Alloy | 1   |
| 7   | Packing        | Graphite   | 1   |
| 8   | Gasket         | NBR        | 1   |
| 9   | Gasket Screw   | Brass      | 1   |
| 10  | Vacuum Breaker | Brass      | 1   |