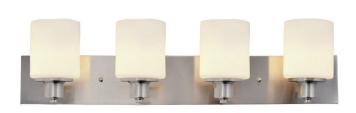

## Dane 4-Light Vanity Light Satin Nickel

**ASSEMBLED DIMENSIONS:** 7.6" H × 32" L × 6.5" D

WEIGHT: 6.40 lbs.

**BACKPLATE DIMENSIONS:** 6.5" H × 31.875" W

CANOPY/PLATE DIMENSIONS: N/A

**GLASS/SHADE DIMENSIONS:** 5.3" H × 4.75" L × 4.75" D

**GLASS/SHADE MATERIAL:** Glass GLASS/SHADE TYPE: Frosted **GLASS/SHADE COLOR:** White