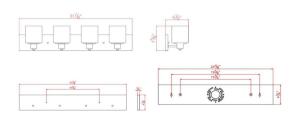

**ASSEMBLED DIMENSIONS:** 7.6" H × 32" L × 6.5" D

WEIGHT: 6.40 lbs.

**BACKPLATE DIMENSIONS:** 6.5" H × 31.875" W

CANOPY/PLATE DIMENSIONS: N/A

**GLASS/SHADE DIMENSIONS:** 5.3" H × 4.75" L × 4.75" D

**GLASS/SHADE MATERIAL:** Glass GLASS/SHADE TYPE: Frosted **GLASS/SHADE COLOR:** White