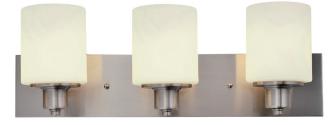

## Dane 3-Light Vanity Light Satin Nickel

## SPECIFICATIONS

| Wall Mount                 | LED BRIGHTNESS (LUMENS):                                                                                                                                                                                                  | N/A                                                                                                                                                                                                                                                                                                                               |
|----------------------------|---------------------------------------------------------------------------------------------------------------------------------------------------------------------------------------------------------------------------|-----------------------------------------------------------------------------------------------------------------------------------------------------------------------------------------------------------------------------------------------------------------------------------------------------------------------------------|
| No                         | LED COLOR CORRELATED TEMPERATURE (CCT):                                                                                                                                                                                   | N/A                                                                                                                                                                                                                                                                                                                               |
| 3 lamps 60W Incandescent   | LED COLOR RENDERING INDEX (CRI):                                                                                                                                                                                          | N/A                                                                                                                                                                                                                                                                                                                               |
| No                         | LED EFFICACY:                                                                                                                                                                                                             | N/A                                                                                                                                                                                                                                                                                                                               |
| 60W                        | LED AVERAGE RATED LIFE:                                                                                                                                                                                                   | N/A                                                                                                                                                                                                                                                                                                                               |
| 180W                       |                                                                                                                                                                                                                           |                                                                                                                                                                                                                                                                                                                                   |
| Yes                        | ENERGY EFFICIENT:                                                                                                                                                                                                         | No                                                                                                                                                                                                                                                                                                                                |
| Steel                      | LIGHTING AMPS:                                                                                                                                                                                                            | N/A                                                                                                                                                                                                                                                                                                                               |
| 7.6" H × 24" L × 6.5" D    | VOLTAGE:                                                                                                                                                                                                                  | 120V                                                                                                                                                                                                                                                                                                                              |
| 4.80 lbs.                  |                                                                                                                                                                                                                           |                                                                                                                                                                                                                                                                                                                                   |
|                            |                                                                                                                                                                                                                           |                                                                                                                                                                                                                                                                                                                                   |
| 6.5" H × 24" W             |                                                                                                                                                                                                                           |                                                                                                                                                                                                                                                                                                                                   |
| N/A                        |                                                                                                                                                                                                                           |                                                                                                                                                                                                                                                                                                                                   |
| 5.3" H x 4.75" L x 4.75" D |                                                                                                                                                                                                                           |                                                                                                                                                                                                                                                                                                                                   |
| Glass                      |                                                                                                                                                                                                                           |                                                                                                                                                                                                                                                                                                                                   |
| Frosted                    |                                                                                                                                                                                                                           |                                                                                                                                                                                                                                                                                                                                   |
| White                      |                                                                                                                                                                                                                           |                                                                                                                                                                                                                                                                                                                                   |
|                            | No<br>3 lamps 60W Incandescent<br>No<br>60W<br>180W<br>Yes<br>Steel<br>7.6" H $\times$ 24" L $\times$ 6.5" D<br>4.80 lbs.<br>6.5" H $\times$ 24" W<br>N/A<br>5.3" H $\times$ 4.75" L $\times$ 4.75" D<br>Glass<br>Frosted | NoLED COLOR CORRELATED TEMPERATURE (CCT):3 lamps 60W IncandescentLED COLOR RENDERING INDEX (CRI):NoLED COLOR RENDERING INDEX (CRI):NoLED EFFICACY:60WLED AVERAGE RATED LIFE:180WYesYesENERGY EFFICIENT:SteelLIGHTING AMPS:7.6" H x 24" L x 6.5" DVOLTAGE:4.80 lbs.YOLTAGE:6.5" H x 24" WN/AS.3" H x 4.75" L x 4.75" DGlassFrosted |