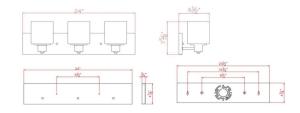

## SPECIFICATIONS

| Wall Mount                 | LED BRIGHTNESS (LUMENS):                                                                                                                                                                                                  | N/A                                                                                                                                                                                                                                                                                                                               |
|----------------------------|---------------------------------------------------------------------------------------------------------------------------------------------------------------------------------------------------------------------------|-----------------------------------------------------------------------------------------------------------------------------------------------------------------------------------------------------------------------------------------------------------------------------------------------------------------------------------|
| No                         | LED COLOR CORRELATED TEMPERATURE (CCT):                                                                                                                                                                                   | N/A                                                                                                                                                                                                                                                                                                                               |
| 3 lamps 60W Incandescent   | LED COLOR RENDERING INDEX (CRI):                                                                                                                                                                                          | N/A                                                                                                                                                                                                                                                                                                                               |
| No                         | LED EFFICACY:                                                                                                                                                                                                             | N/A                                                                                                                                                                                                                                                                                                                               |
| 60W                        | LED AVERAGE RATED LIFE:                                                                                                                                                                                                   | N/A                                                                                                                                                                                                                                                                                                                               |
| 180W                       |                                                                                                                                                                                                                           |                                                                                                                                                                                                                                                                                                                                   |
| Yes                        | ENERGY EFFICIENT:                                                                                                                                                                                                         | No                                                                                                                                                                                                                                                                                                                                |
| Steel                      | LIGHTING AMPS:                                                                                                                                                                                                            | N/A                                                                                                                                                                                                                                                                                                                               |
| 7.6" H × 24" L × 6.5" D    | VOLTAGE:                                                                                                                                                                                                                  | 120V                                                                                                                                                                                                                                                                                                                              |
| 4.80 lbs.                  |                                                                                                                                                                                                                           |                                                                                                                                                                                                                                                                                                                                   |
|                            |                                                                                                                                                                                                                           |                                                                                                                                                                                                                                                                                                                                   |
| 6.5" H × 24" W             |                                                                                                                                                                                                                           |                                                                                                                                                                                                                                                                                                                                   |
| N/A                        |                                                                                                                                                                                                                           |                                                                                                                                                                                                                                                                                                                                   |
| 5.3" H x 4.75" L x 4.75" D |                                                                                                                                                                                                                           |                                                                                                                                                                                                                                                                                                                                   |
| Glass                      |                                                                                                                                                                                                                           |                                                                                                                                                                                                                                                                                                                                   |
| Frosted                    |                                                                                                                                                                                                                           |                                                                                                                                                                                                                                                                                                                                   |
| White                      |                                                                                                                                                                                                                           |                                                                                                                                                                                                                                                                                                                                   |
|                            | No<br>3 lamps 60W Incandescent<br>No<br>60W<br>180W<br>Yes<br>Steel<br>7.6" H $\times$ 24" L $\times$ 6.5" D<br>4.80 lbs.<br>6.5" H $\times$ 24" W<br>N/A<br>5.3" H $\times$ 4.75" L $\times$ 4.75" D<br>Glass<br>Frosted | NoLED COLOR CORRELATED TEMPERATURE (CCT):3 lamps 60W IncandescentLED COLOR RENDERING INDEX (CRI):NoLED COLOR RENDERING INDEX (CRI):NoLED EFFICACY:60WLED AVERAGE RATED LIFE:180WYesYesENERGY EFFICIENT:SteelLIGHTING AMPS:7.6" H x 24" L x 6.5" DVOLTAGE:4.80 lbs.YOLTAGE:6.5" H x 24" WN/AS.3" H x 4.75" L x 4.75" DGlassFrosted |