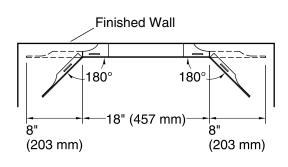

#### **Notes**

Install this product according to the installation instructions.

Select the type of fastener based on the wall material. A minimum 20 lb (9.07 kg) load bearing fastener is recommended.

Install the fastener to a stud to avoid possible property and product damage.