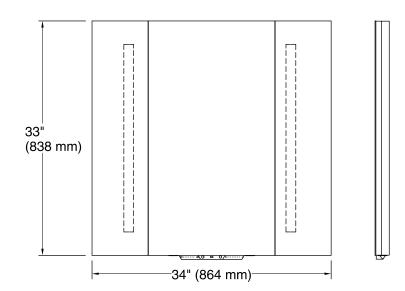

#### **Technical Information**

All product dimensions are nominal.

Mirror type: Wall-mount pivot