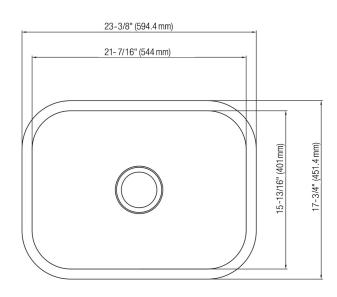

#### **Product Features**

- · 18 gauge stainless steel
- · Undermount
- · Sink clips included
- · Overall size: 23-3/8" x 17-3/4" · Bowl size: 21-7/16" x 15-13/16"
- · Bowl depth: 6"
- · Drain diameter: 3-1/2"
- · Under spray coating and pads for sound deadening and insulation

#### **Model Numbers**

**PFUC301A6** 23-3/8" x 17-3/4" 18GA 6" 1B SS SINK

**PFUC301A6BULK** 23-3/8" x 17-3/4" 18GA 6" 1B SS Sink-100 pack

PFUC301A6

<sup>\*</sup>All measurements are nominal. Please verify before actual installation.