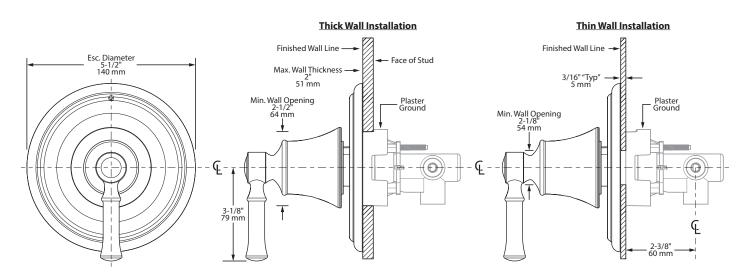

on
- Valve operates 2 distinct functions

## **CARTRIDGE**

- Ceramic disk cartridge
- · Pair with 3360, 3 function transfer rough-in valve

## **STANDARDS**

- Third party certified to meet ASME A112.18/CSA B125.1 and all applicable requirements therein
- ADA for lever handle

# **WARRANTY**

- Lifetime limited warranty against leaks, drips and finish defects to the original homeowner
- 10 year limited warranty when used in a multifamily installation
- 5 year limited warranty when used in a commercial installation Visit www.moen.com/support for complete details and limitations

**NOTE:** This valve is not intended to be used as a shut-off valve. To prevent the potential of cross flow, check valves must be integral to the supply valve or installed in both hot and cold water supply lines.





**CRITICAL DIMENSIONS** 

(DO NOT SCALE)

www.moen.com