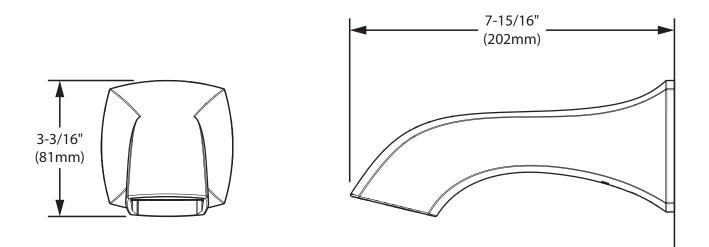

# Specifications

### DESCRIPTION

- Metal construction with various finishes identified by suffix
- Designed to be installed on a 1/2" pipe slip fit-CC connection
- Non-diverting

#### **STANDARDS**

• Third party certified to meet ASME A112.18.1/CSA B125.1 and all applicable requirements referenced therein

#### WARRANTY

- Lifetime limited warranty against leaks, drips and finish defects to the original homeowner
- 10 year limited warranty when used in a multifamily installation
- 5 year limited warranty when used in a commercial installation
- Visit www.moen.com/support for complete details and limitations



Voss™ Tub Spouts 1/2" Slip Fit

Models: 191956 series



## **CRITICAL DIMENSIONS**

(DO NOT SCALE)

SPC15968 5000031120

30/10/2018