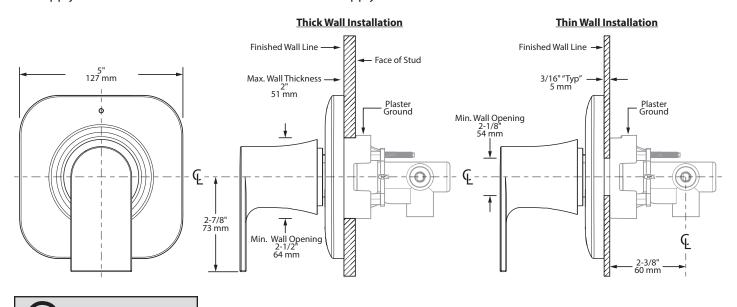

# **Specifications**

Genta™ Two/Three-Function Transfer Valve Trim Kit

Model: T2401

**Valve:** 3372 or 3375

CRITICAL DIMENSIONS
(DO NOT SCALE)

FOR MORE INFORMATION CALL 4

FOR MORE INFORMATION CALL: 1-800-BUY-MOEN www.moen.com