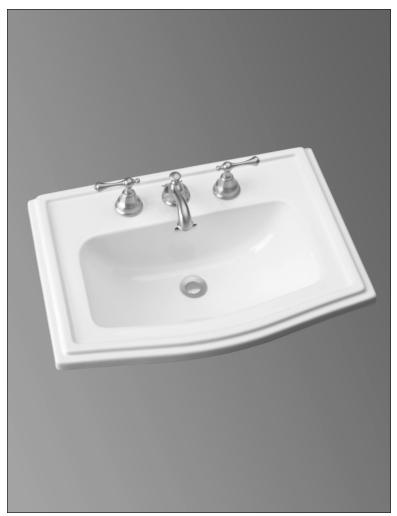

# **LI /81**Baldwin Self-Rimming Lavatory

LT781.8 - Baldwin Self-Rimming Lavatory

- 25" x 18-1/4"
- Baldwin Design Suite: Designed with matching toilet, lavatories, and bidet.
- Traditional styling with classic detail.
- Self-rimming design for easy installation
- Rear overflow

## **Baldwin Self-Rimming Lavatory**

## DESIGN

Spacious wide basin with traditional design. Baldwin self-rimming lavatories are designed to match the Baldwin Design Suite. Durable vitreous china offers years of quality use.