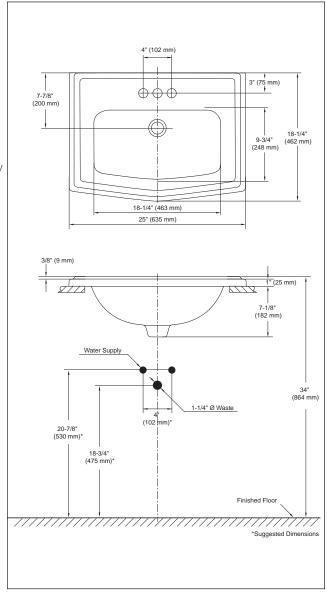

## **■ SPECIFICATIONS**

Waste: 1-1/4" O.D. Size: 25"L x 18-1/4"W Basin: 18-1/4"L x 9-3/4"W

Warranty: Five Year Limited Warranty

Material: Vitreous china

Shipping Weight: LT781 / LT781.4 / LT781.8

27 lbs.

Shipping Dimensions: LT781/LT781.4/LT781.8

9-1/2"L x 19"W x 25-1/2"H

Fixture dimensions and hydraulic performance meet or exceed ANSI/ASME standard A112.19.2M and CAN/CSA B 45 requirements.

Listing / Approvals: IAPMO/UPC, CSA, City of Los Angeles, State of Massachusetts, and others.