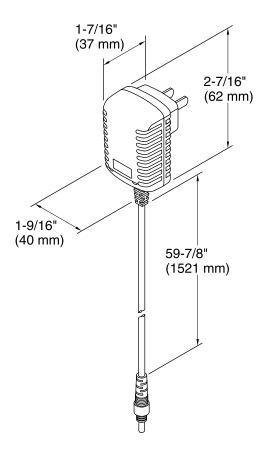

# Malleco® AC Power Adapter K-R31498

## **Features**

- For use with the R77748-SD-VS Malleco Touchless Kitchen Faucet.
- Eliminates the need for batteries.
- 120 volt unswitched power source required.
- Meets U.S. Dept. of Energy Level IV efficiency standards.

## Installation

Easily connects to power box for fast and simple installation.



Codes/Standards UL 1310

**KOHLER® Faucet Lifetime Limited Warranty** 

See website for detailed warranty information.





## **Malleco®**

AC Power Adapter K-R31498



## **Technical Information**

All product dimensions are nominal.

#### **Notes**

Install this product according to the installation instructions.