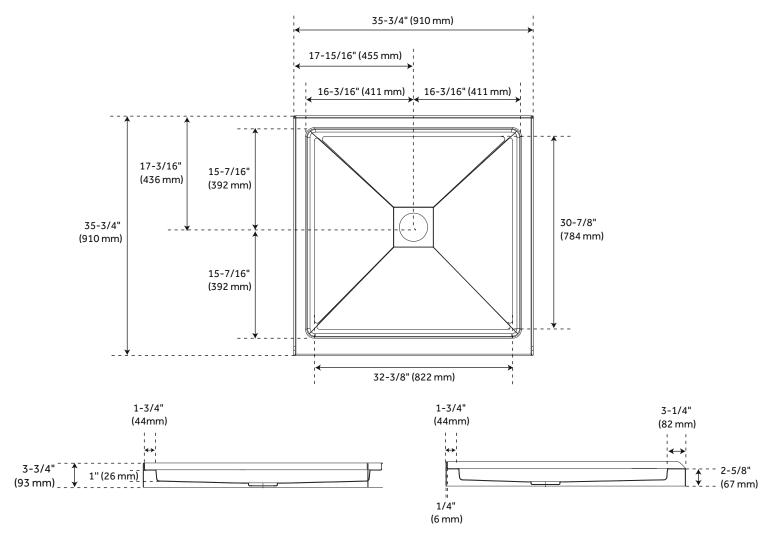

#### **FEATURES**

Product Finish: White
Material: Acrylic
Length: 35-3/4"
Width: 35-3/4"
Height: 3-3/4"
Assembly Required: No.

Assembly Required: No Drain Placement: Center Drain

#### **PRODUCT IMAGE**

 $All \ dimensions \ and \ specifications \ are \ nominal \ and \ may \ vary. \ Use \ actual \ products \ for \ accuracy \ in \ critical \ situations.$ 

PAGE 2 Code: SHSB3636WH