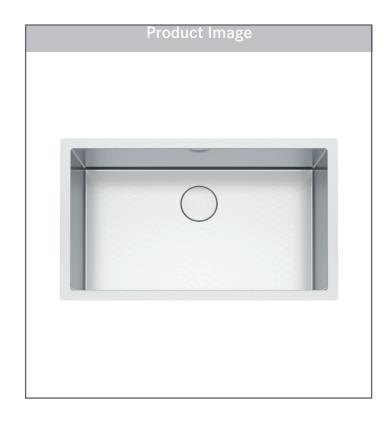

## STAINLESS STEEL 30" SINGLE BOWL SINK

Model PS2X110-30

The Professional 2.0 sink collection boasts refined touches for the home chef. Made of 16-gauge stainless steel with a beautiful Diamond finish that takes minimal care to maintain a clean.

#### **FEATURES**

- Integrated Reveal Ledge allows accessories to work within the sink creating a seamless workflow.
- Removable drain cover conceals the drain for a seamless bowl surface.
- Deep capactiy bowl makes it easy to clean cookware and minimizes splashing.
- Made of 16 gauge stainless steel with a Diamond finish that will retain its beauty for any years.