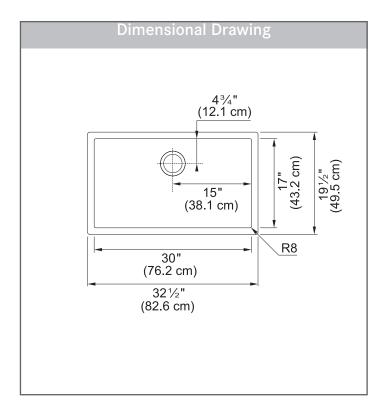

#### **TECHNICAL FEATURES**

Overall Sink Size (OD) 32½" x 19½" Bowl Size (ID) 30" x 17"

Bowl Depth (ID) 10"

Corner Radius 8mm

Minimum Cabinet Size 36"

Installation Type Undermount

Sound Coating Yes
Anti-Noise Pads Yes