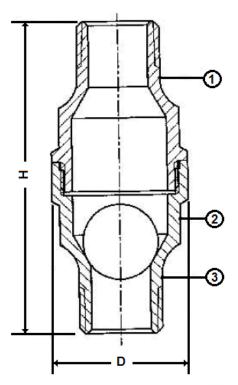

## **DIMENSIONS**

| Part #   | Size | Н    | D    |
|----------|------|------|------|
| BDV-03LF | 1/2" | 3.09 | 1.36 |
| BDV-04LF | 3/4" | 3.09 | 1.36 |

## MATERIAL SPECIFICATIONS

| No. | Part   | Material          |
|-----|--------|-------------------|
| 1   | Bonnet | Cast Brass C85700 |
| 2   | Ball   | Cast Brass C85700 |
| 3   | Body   | Cast Brass C85700 |