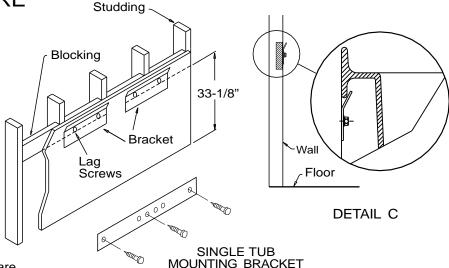

When mounting tub to a stud wall, install wood blocking to bridge the studs. For double tubs, fasten the mounting brackets to the wall 33-1/8" up from floor with 1/4" lag screws. Make sure lag screws drive into studs or blocking.

Single tub units use a single hanger. Fasten wall mounting hanger to the wall 33-1/8" up from the floor with three 1/4" lag screws. Two screws must be placed in the outermost holes of the bracket to properly attach the tub to the wall.

Lift and place sink over wall mounting bracket(s). Make sure tub is seated securely on the lip of the mounting bracket(s). See DETAIL "C".

Fasten wall mounting bracket to concrete or cement block wall construction by following the same procedure for wood stud walls discussed earlier.