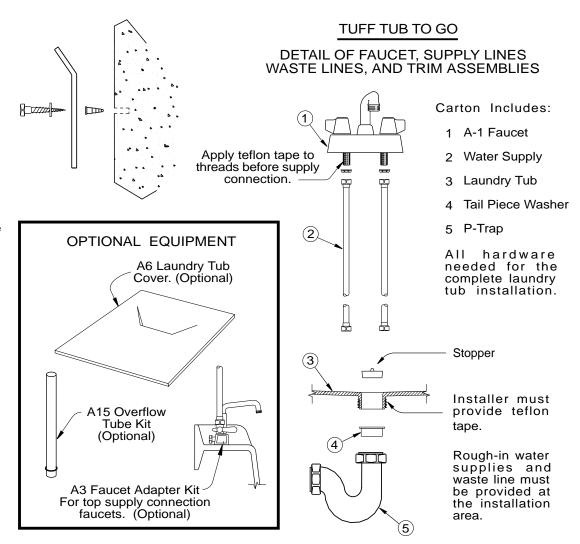

#### Packing List: TUFF TUB TO GO

| Qty. | Description                     |
|------|---------------------------------|
| 1    | Molded laundry tub              |
| 4    | Painted steel legs              |
| 4    | Tinnerman clip                  |
| 4    | Carrige bolt                    |
| 4    | 1/4" - 20 Hex nut               |
| 1    | Screw bag (for legs)            |
| 1    | A-1 Faucet                      |
| 2    | Water Supply Lines              |
| 1    | Stopper                         |
| 1    | Washer                          |
| 1    | P-Trap                          |
| 1    | Packing tray (RMS999)           |
| 1    | Illustrated installation manual |