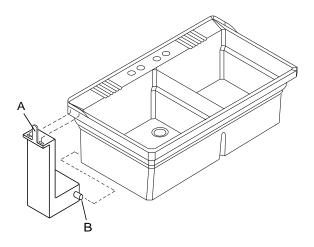

### WALL MOUNTED PROCEDURE

Laundry tubs with an "W" suffix in the model number are wall mounted tubs. Instead of legs, these tubs are shipped with filler panels that must be installed. Drill out plastic filler panel hole on the back of the tub skirt and Insert the tab (A) into the slot under the tub rim. Push the anchoring barb (B) into the hole in the tub skirt. Repeat for opposite panel. Note: Each of the filler panels are marked L or R and should be installed accordingly.