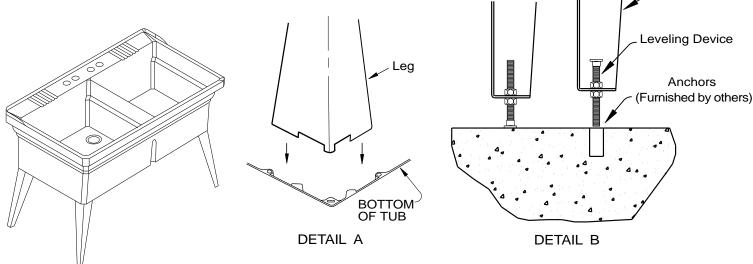

To mount legs on tub, turn unit upside down and lay on protected surface.

Slip noched end of leg into corner of tub as shown in DETAIL A.

Drive the leg home by striking with a wood block and hammer. Apply one leveling device on each leg as shown in DETAIL B. NOTE: Certain leg assemblies have a Tinnerman Clip on the leveling device, rather than two nuts.

Adjust all four legs after standing tub upright.