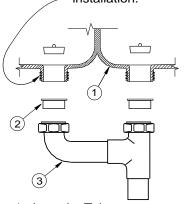

#### TAIL PIECE / STOPPER ASSEMBLY

Typical Tail Piece / Stopper Assembly Installation is the same for double or single basin laundry tubs.

Apply teflon tape to drain boss threads before installation.

- 1 Laundry Tub
- 2 Tail Piece Washer
- 3 Tail Piece

IMPORTANT NOTICE: The Gaskets / Washers supplied with the drain assembly should provide adequate water seal. If additional protection is desired, use ONLY Teflon Tape. Use of Plumbers Putty may adversely affect the structural integrity of the Drain Assembly and will void the warranty.