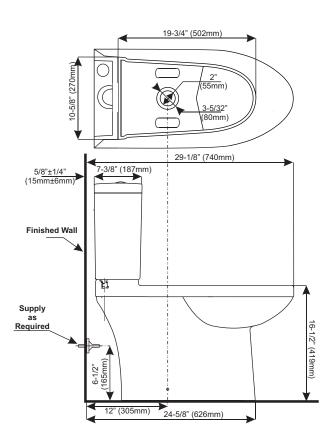

# MILAZZO COLLECTION

### TWO-PIECE HIGH EFFICIENCY TOILET

#### **Product Codes:**

MIRML240SWH - bowl with seat (white)

MIRML200WH - tank (white)

Nominal Dimensions; 28-1/2" (725mm) long 14-3/4" (376mm) wide

29-5/16" (745mm) High

Water Surface; 8" (203mm) long 6-1/2" (165mm wide Trap Passageway; 2" (51mm) diameter Fully Glazed