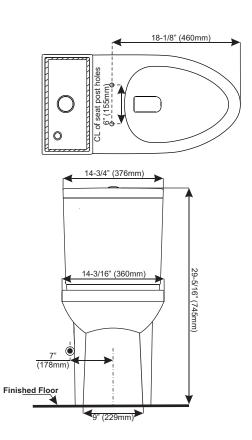

# MILAZZO COLLECTION

### TWO-PIECE HIGH EFFICIENCY TOILET

#### **Product Codes:**

MIRML240SWH - bowl with seat (white)

MIRML200WH - tank (white)

Nominal Dimensions; 28-1/2" (725mm) long 14-3/4" (376mm) wide

29-5/16" (745mm) High

Water Surface; 8" (203mm) long 6-1/2" (165mm wide Trap Passageway; 2" (51mm) diameter Fully Glazed