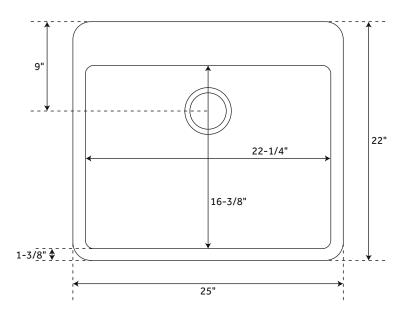

#### **FEATURES**

Sink Installation: Undermount, Drop In Faucet Centers: No Faucet Hole

Number of Basins: 1 Product Color: White Length: 25" Width: 22"

Height: 9-1/2"
Basin Length: 22-1/4"
Basin Width: 16-3/8
Water Depth to Rim: 9-1/2"
Faucet Included: No
Drain Placement: Rear-Center