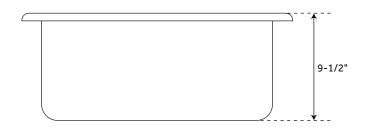

#### **FEATURES**

Sink Installation: Undermount, Drop In Faucet Centers: No Faucet Hole

Number of Basins: 1 Product Color: White Length: 25" Width: 22"

Height: 9-1/2"
Basin Length: 22-1/4"
Basin Width: 16-3/8
Water Depth to Rim: 9-1/2"
Faucet Included: No
Drain Placement: Rear-Center