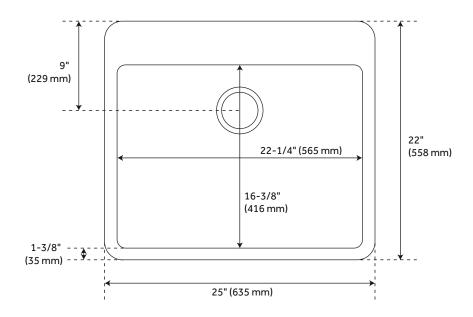

#### **FEATURES**

Material: Granite Composite Basin Split: Single Shape: Rectangle Sink Installation: Drop-in Faucet Centers: No Faucet Hole Number Of Basins: 1 Product Color: Gray Length: 25" Width: 22" Height: 9-1/2" Basin Length: 22-1/4" Basin Width: 16-3/8 Water Depth To Rim: 9-1/2" Faucet Included: No Faucet Holes: No Faucet Hole Drain Placement: Rear-center Drain Included: Optional Fits Drain Hole Size: 3-1/2" Mounting Hardware Included: Yes