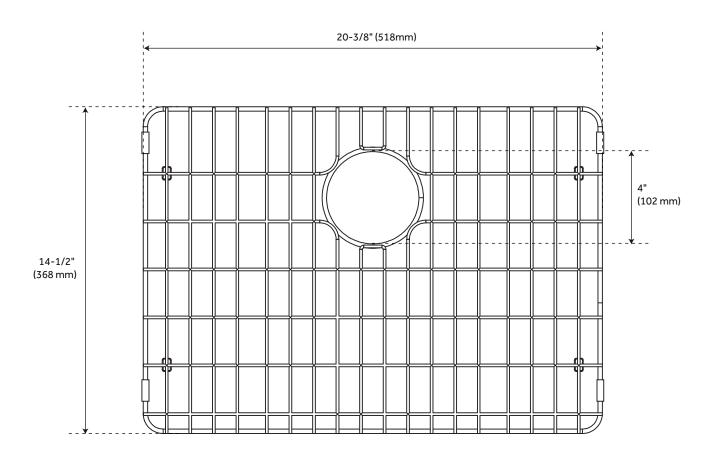

### **FEATURES**

Material: Stainless Steel Length: 20-3/8" (518mm) Width: 14-1/2" (368 mm) DrainSize: 4" (102 mm)

### **PRODUCT IMAGE**

 $All\ dimensions\ and\ specifications\ are\ nominal\ and\ may\ vary.\ Use\ actual\ products\ for\ accuracy\ in\ critical\ situations.$ 

PAGE 4 Code: SHG2014