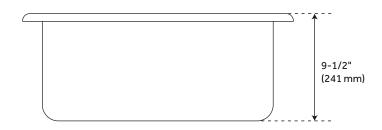

#### **FEATURES**

Material: Granite Composite Basin Split: Single Shape: Rectangle Sink Installation: Drop-in Faucet Centers: No Faucet Hole Number Of Basins: 1 Product Color: Gray Length: 25" Width: 22" Height: 9-1/2" Basin Length: 22-1/4" Basin Width: 16-3/8 Water Depth To Rim: 9-1/2" Faucet Included: No Faucet Holes: No Faucet Hole Drain Placement: Rear-center Drain Included: Optional Fits Drain Hole Size: 3-1/2" Mounting Hardware Included: Yes