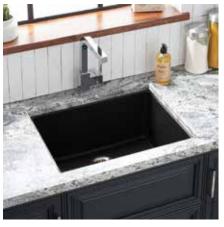

#### **FEATURES**

Material: Granite Composite Basin Split: Single Shape: Rectangle Sink Installation: Drop-in Faucet Centers: No Faucet Hole Number Of Basins: 1 Product Color: Gray Length: 25" Width: 22" Height: 9-1/2" Basin Length: 22-1/4" Basin Width: 16-3/8 Water Depth To Rim: 9-1/2" Faucet Included: No Faucet Holes: No Faucet Hole Drain Placement: Rear-center Drain Included: Optional Fits Drain Hole Size: 3-1/2" Mounting Hardware Included: Yes

### PRODUCT IMAGE

All dimensions and specifications are nominal and may vary. Use actual products for accuracy in critical situations.

PAGE 3 Code: SHGR1B2522BK