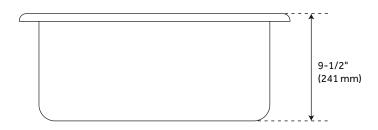

#### **FEATURES**

Material: Granite Composite Basin Split: Single Shape: Rectangle Sink Installation: Drop-in Faucet Centers: No Faucet Hole Number Of Basins: 1 Product Color: Gray Length: 25" Width: 22" Height: 9-1/2" Basin Length: 22-1/4" Basin Width: 16-3/8 Water Depth To Rim: 9-1/2" Faucet Included: No Faucet Holes: No Faucet Hole Drain Placement: Rear-center Drain Included: Optional Fits Drain Hole Size: 3-1/2" Mounting Hardware Included: Yes

### PRODUCT IMAGE

All dimensions and specifications are nominal and may vary. Use actual products for accuracy in critical situations.

PAGE 2 Code: SHGR1B2522BK