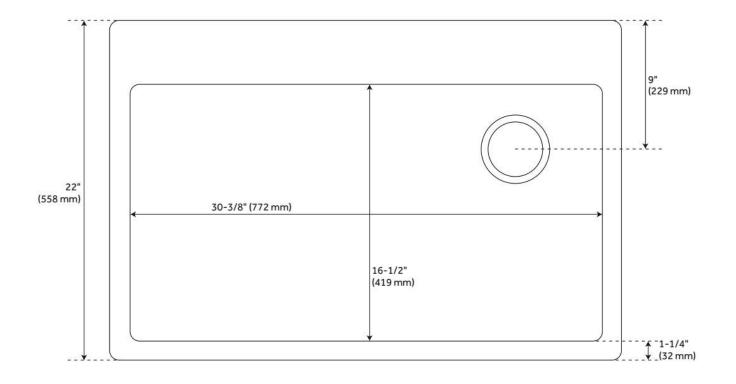

## 33" TOTTEN GRANITE COMPOSITE DUAL-MOUNT KITCHEN SINK - DROP-IN OR UNDERMOUNT - WHITE

SKU: 447666 Code: SHGR1B3322

## **FEATURES**

Material: Granite Composite

Product Finish: White

Installation Type: Drop-In, Undermount

Shape: Rectangle

Drain Placement: Off-set Right Fits Drain Hole Size: 3-1/2" Faucet Centers: No Faucet Hole

Overflow Hole: No

Mounting Hardware Included: Yes

Optional Accessory: Strainer: SH482757, SH482758, SH480532, SH446624, SH482759, SH480531, SH402266, SH212170, SH446628, SH171SS, SH482752, SH482753, SH480538, SH446614, SH446615, SH482754, SH480537, SH196809, SH212165, SH446618, SH406049, Basin Grid: 456478