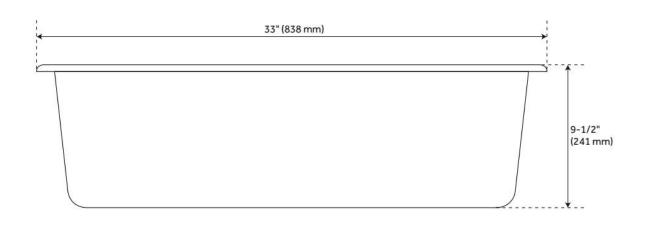

## 33" TOTTEN GRANITE COMPOSITE DUAL-MOUNT KITCHEN SINK - DROP-IN OR UNDERMOUNT - WHITE

SKU: 447666 Code: SHGR1B3322

## **FEATURES**

Material: Granite Composite

Product Finish: White

Installation Type: Drop-In, Undermount

Shape: Rectangle

Drain Placement: Off-set Right Fits Drain Hole Size: 3-1/2" Faucet Centers: No Faucet Hole