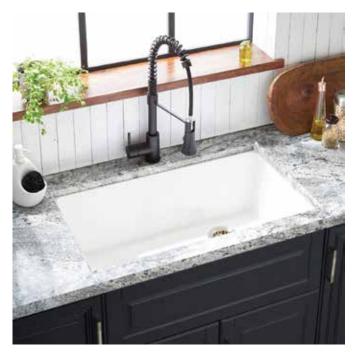

### GRANITE COMPOSITE UNDERMOUNT KITCHEN SINK - WHITE

SKU: 948465

### PRODUCT IMAGE

PAGE 2 Code: SHGR1B3322WH

 $All \ dimensions \ and \ specifications \ are \ nominal \ and \ may \ vary. \ Use \ actual \ products \ for \ accuracy \ in \ critical \ situations.$ 