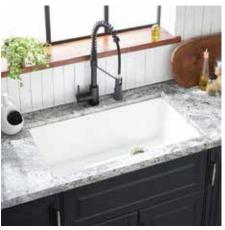

### GRANITE COMPOSITE DROP-IN KITCHEN SINK - WHITE

SKU: 948466

### PRODUCT IMAGE

PAGE 3 Code: SHGR1B3322WH

 $All \ dimensions \ and \ specifications \ are \ nominal \ and \ may \ vary. \ Use \ actual \ products \ for \ accuracy \ in \ critical \ situations.$ 