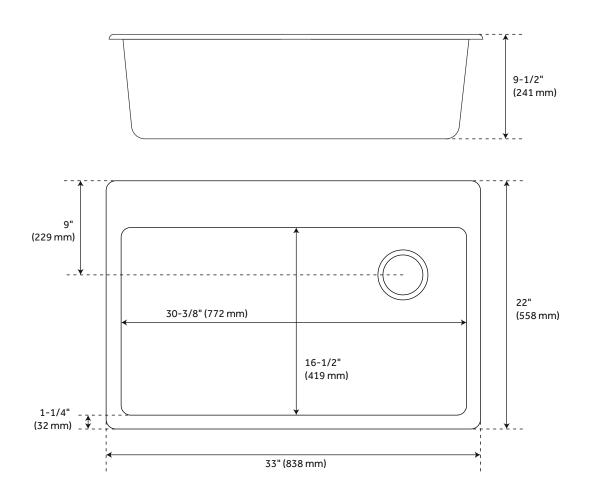

#### **FEATURES**

Material: Granite Composite Basin Split: Single Shape: Rectangle Sink Installation: Drop-in Faucet Centers: No Faucet Hole Number Of Basins: 1 Product Color: Black Length: 33" Width: 22" Height: 9-1/2" Basin Length: 30-3/8" Basin Width: 16-1/2" Water Depth To Rim: 9-1/2" Faucet Included: No Faucet Holes: No Faucet Hole Drain Placement: Offset Rear-right Drain Drain Included: Optional

Fits Drain Hole Size: 3-1/2" Mounting Hardware Included: Yes

### PRODUCT IMAGE

PAGE 3 Code: SHGR1B3322WH

 $All \ dimensions \ and \ specifications \ are \ nominal \ and \ may \ vary. \ Use \ actual \ products \ for \ accuracy \ in \ critical \ situations.$ 