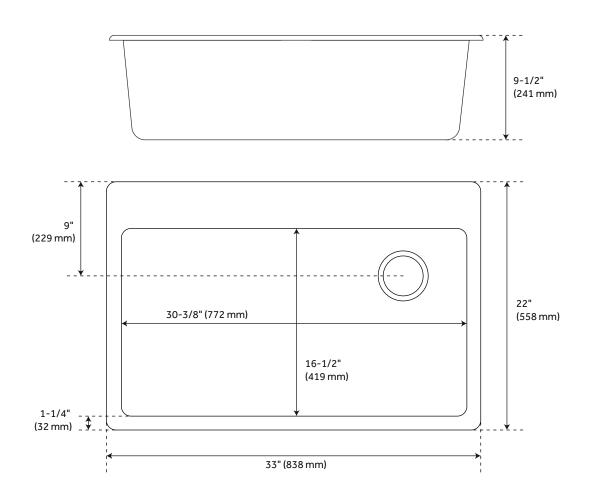

#### **FEATURES**

Material: Granite Composite Basin Split: Single Shape: Rectangle Sink Installation: Undermount Faucet Centers: No Faucet Hole Number Of Basins: 1 Product Color: Black Length: 33" Width: 22" Height: 9-1/2" Basin Length: 30-3/8" Basin Width: 16-1/2" Water Depth To Rim: 9-1/2" Faucet Included: No Faucet Holes: No Faucet Hole Drain Placement: Offset Rear-right Drain Drain Included: Optional

Fits Drain Hole Size: 3-1/2" Mounting Hardware Included: Yes

### PRODUCT IMAGE

PAGE 2 Code: SHGR1B3322WH

 $All \ dimensions \ and \ specifications \ are \ nominal \ and \ may \ vary. \ Use \ actual \ products \ for \ accuracy \ in \ critical \ situations.$ 