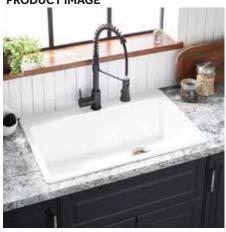

### GRANITE COMPOSITE DROP-IN KITCHEN SINK - WHITE

SKU: 948466

#### **FEATURES**

Material: Granite Composite Basin Split: Single Shape: Rectangle Sink Installation: Drop-in Faucet Centers: No Faucet Hole Number Of Basins: 1 Product Color: Black Length: 33" Width: 22" Height: 9-1/2" Basin Length: 30-3/8" Basin Width: 16-1/2" Water Depth To Rim: 9-1/2" Faucet Included: No Faucet Holes: No Faucet Hole Drain Placement: Offset Rear-right Drain Drain Included: Optional

### PRODUCT IMAGE

PAGE 3 Code: SHGR1B3322WH

 $All \ dimensions \ and \ specifications \ are \ nominal \ and \ may \ vary. \ Use \ actual \ products \ for \ accuracy \ in \ critical \ situations.$ 