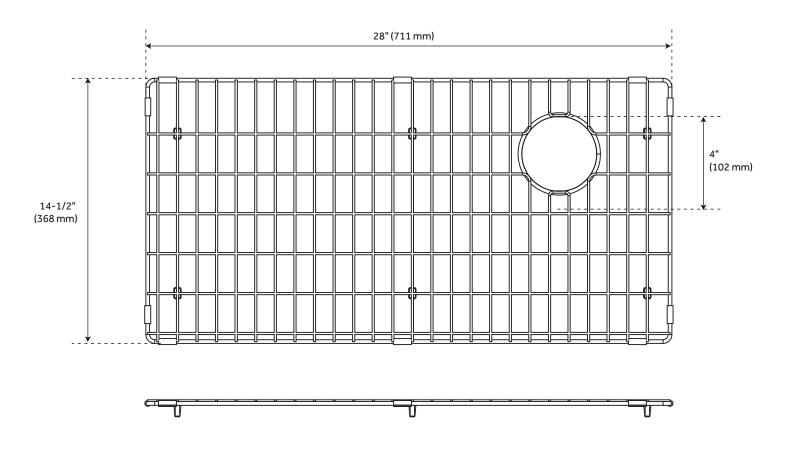

## SINK GRID FOR 33" SINGLE-BOWL GRANITE COMPOSITE SINK

SKU: 950766

### **FEATURES**

Matterial: Stainless Steel Length: 28" (711 mm) Width: 14-1/2" (368 mm) Drain Size: 4" (102 mm)

### **PRODUCT IMAGE**

PAGE 4 Code: SHG2814

 $All\ dimensions\ and\ specifications\ are\ nominal\ and\ may\ vary.\ Use\ actual\ products\ for\ accuracy\ in\ critical\ situations.$ 