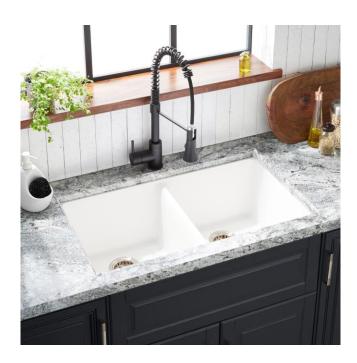

## 33" TOTTEN DOUBLE-BOWL GRANITE COMPOSITE UNDERMOUNT KITCHEN SINK - WHITE

SKU: 447672 Code: SHGR2B3322

## **FEATURES**

Material: Granite Composite

Product Finish: White

Installation Type: Undermount, Drop-In

Shape: Rectangle

Drain Placement: Center Rear Fits Drain Hole Size: 3-1/2" Faucet Centers: No Faucet Hole

## **ADDITIONAL FEATURES**

- 36-inch minimum base cabinet width.
- It is recommended to have the sink at the job site before cutting cabinet or counter top.
- Resistant to heat, stains, and scratches.

REVISED 7/15/2024