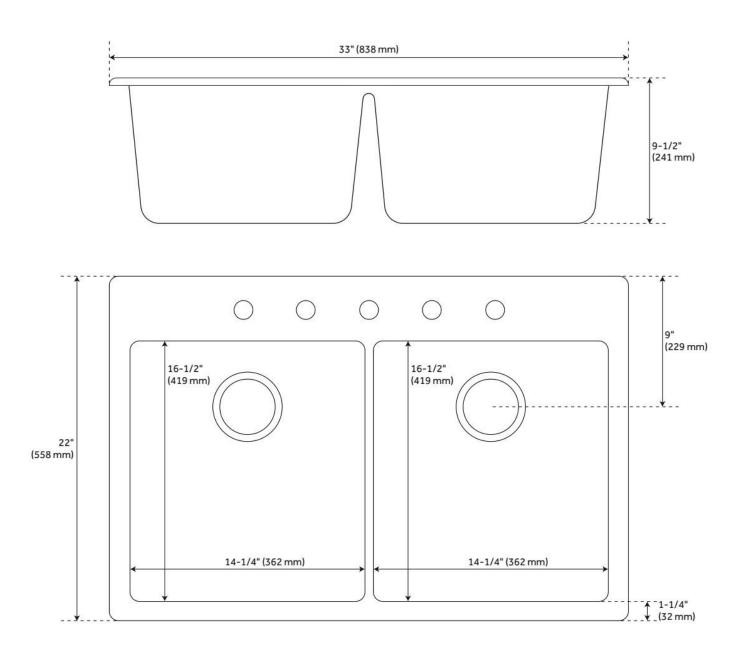

## 33" TOTTEN DOUBLE-BOWL GRANITE COMPOSITE UNDERMOUNT KITCHEN SINK - WHITE

SKU: 447672 Code: SHGR2B3322

## **FEATURES**

Material: Granite Composite

Product Finish: White

Installation Type: Undermount, Drop-In

Shape: Rectangle

Drain Placement: Center Rear Fits Drain Hole Size: 3-1/2" Faucet Centers: No Faucet Hole

Overflow Hole: No

Mounting Hardware Included: Yes

Optional Accessory: Strainer: SH482757, SH482758, SH480532, SH446624, SH482759, SH480531, SH402266, SH212170, SH446628, SH171SS, SH482752, SH482753, SH480538, SH446614, SH446615, SH482754, SH480537, SH196809, SH212165, SH446618, SH406049