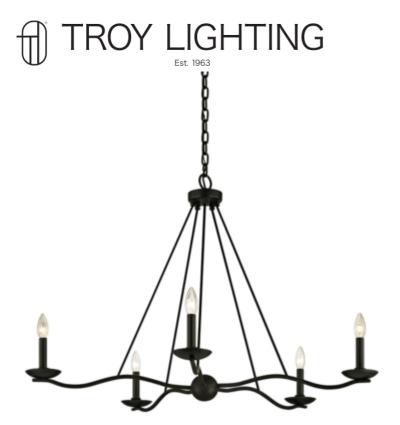

## **SAWYER**

## Product ID F6305

**Dimensional Information** 

| Height        | 26.50" | Carton 1        | 41.00" x 39.00" x 10.00" |
|---------------|--------|-----------------|--------------------------|
| ADA Compliant | No     | Carton 1 Weight | 16.00lb.                 |
| Chain Length  | 72.00" | Shipping Method | Truck Only               |

**Shipping Information** 

| Hanging Type        | CHAIN -             |                           |
|---------------------|---------------------|---------------------------|
| Diameter            | 40.00"              |                           |
| Minimum Height      | 29.50"              |                           |
| Maximum Height      | 100.50"             |                           |
| Weight              | 9.48lb.             |                           |
|                     |                     |                           |
|                     |                     |                           |
| Lamping Information |                     | Available Finishes        |
| Bulb 1              |                     |                           |
| (5) 60 Watt Max 120 |                     |                           |
| Bulb Included       | No                  | FORCED IDON (FORCED IDON) |
| Socket Type         | e12 candelabra base | FORGED IRON (FORGED IRON) |
| UL Rating           | DRY                 |                           |
| Plug In             | No                  |                           |
|                     |                     |                           |
|                     |                     |                           |