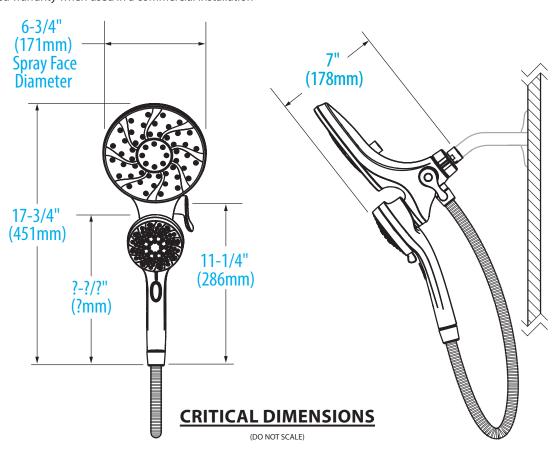

### **OPERATION**

- Handshower features 3.75 in. spray face and 6 settings to allow you to customize your shower and desired spray performance
- · Wall bracket rotates to adjust angle of handshower
- Ability to flow each shower head separately or combined for more coverage
- Pause/trickle button allows to momentarily pause the handshower flow at a push of a button