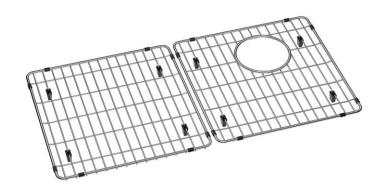

## **PRODUCT SPECIFICATIONS**

Elkay Stainless Steel 28-1/4" x 14-5/16" x 1-1/4" Bottom Grid. Overall dimensions are 28-1/4" x 14-5/16" x 1-1/4".

Made of Stainless Steel

## Bottom grids are:

- Custom designed to protect and cover the bottom of your sink
- Properly positioned opening for convenient access to drain or disposer.
- Built from solid stainless steel to resist corrosion and provide years of service.

**Special Note:** For bowls with rear right drain opening.