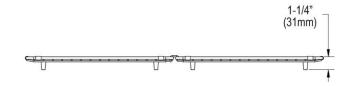

## **PRODUCT SPECIFICATIONS**

Elkay Stainless Steel 28-1/4" x 14-5/16" x 1-1/4" Bottom Grid. Overall dimensions are 28-1/4" x 14-5/16" x 1-1/4".

Made of Stainless Steel

| Material:          | Stainless Steel             |
|--------------------|-----------------------------|
| Dimensions:        | 28-1/4" x 14-5/16" x 1-1/4" |
| Fits Bowl Size(s): | 30-5/16" x 16-13/32"        |