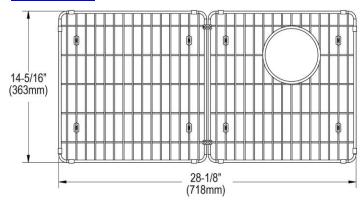

## **PRODUCT SPECIFICATIONS**

Elkay Stainless Steel 28-1/4" x 14-5/16" x 1-1/4" Bottom Grid. Overall dimensions are 28-1/4" x 14-5/16" x 1-1/4".

Made of Stainless Steel

| Material:          | Stainless Steel             |
|--------------------|-----------------------------|
| Dimensions:        | 28-1/4" x 14-5/16" x 1-1/4" |
| Fits Bowl Size(s): | 30-5/16" x 16-13/32"        |